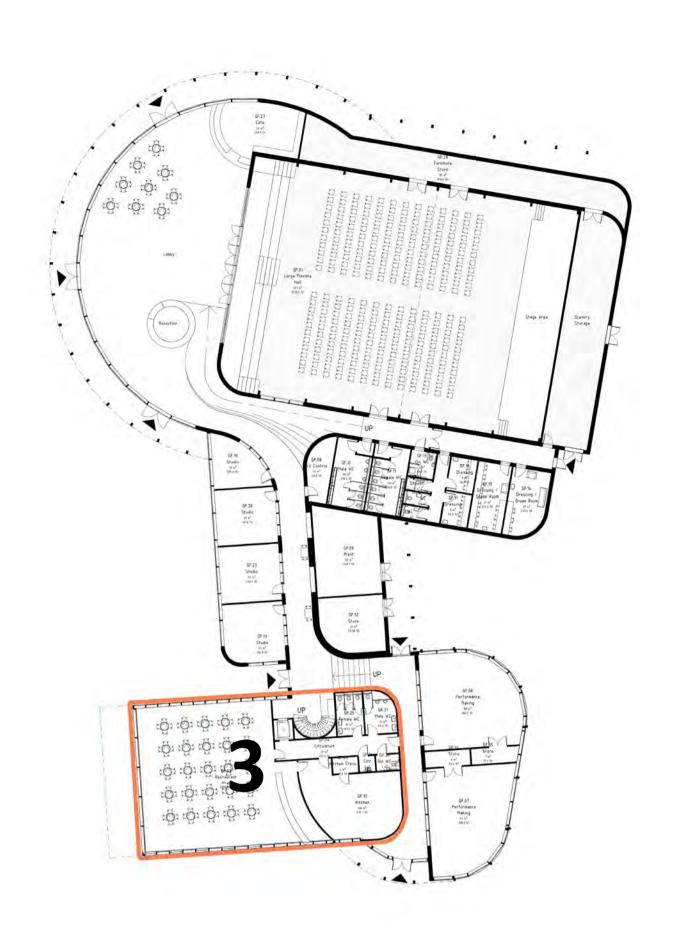

It will also encourage increased dwell time in the town centre which its hoped in turn will help enhance the visitors and spend in the wider area.

The restaurant and community space is 465sqm (5,000sqft) in size.