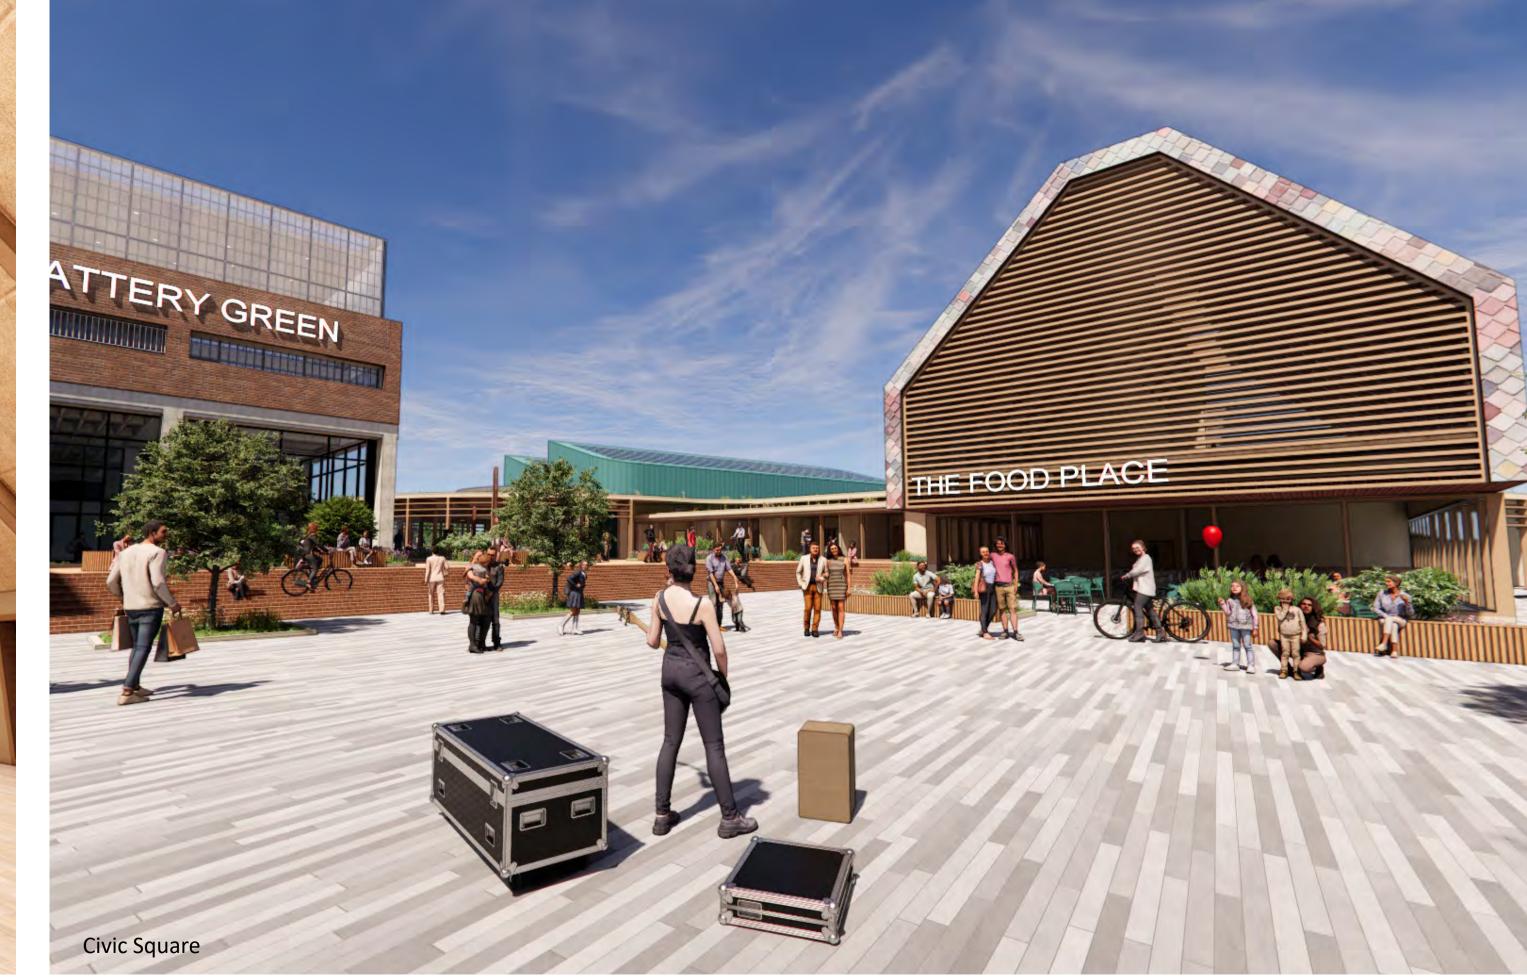

The restaurant will also have outdoor seating utilising the edge of the new Civic Square. This will activate the space throughout out the day and evening and enhance the night-time economy.

The restaurant will be a great addition for those looking for somewhere to eat before or after going to the local Theatre's.