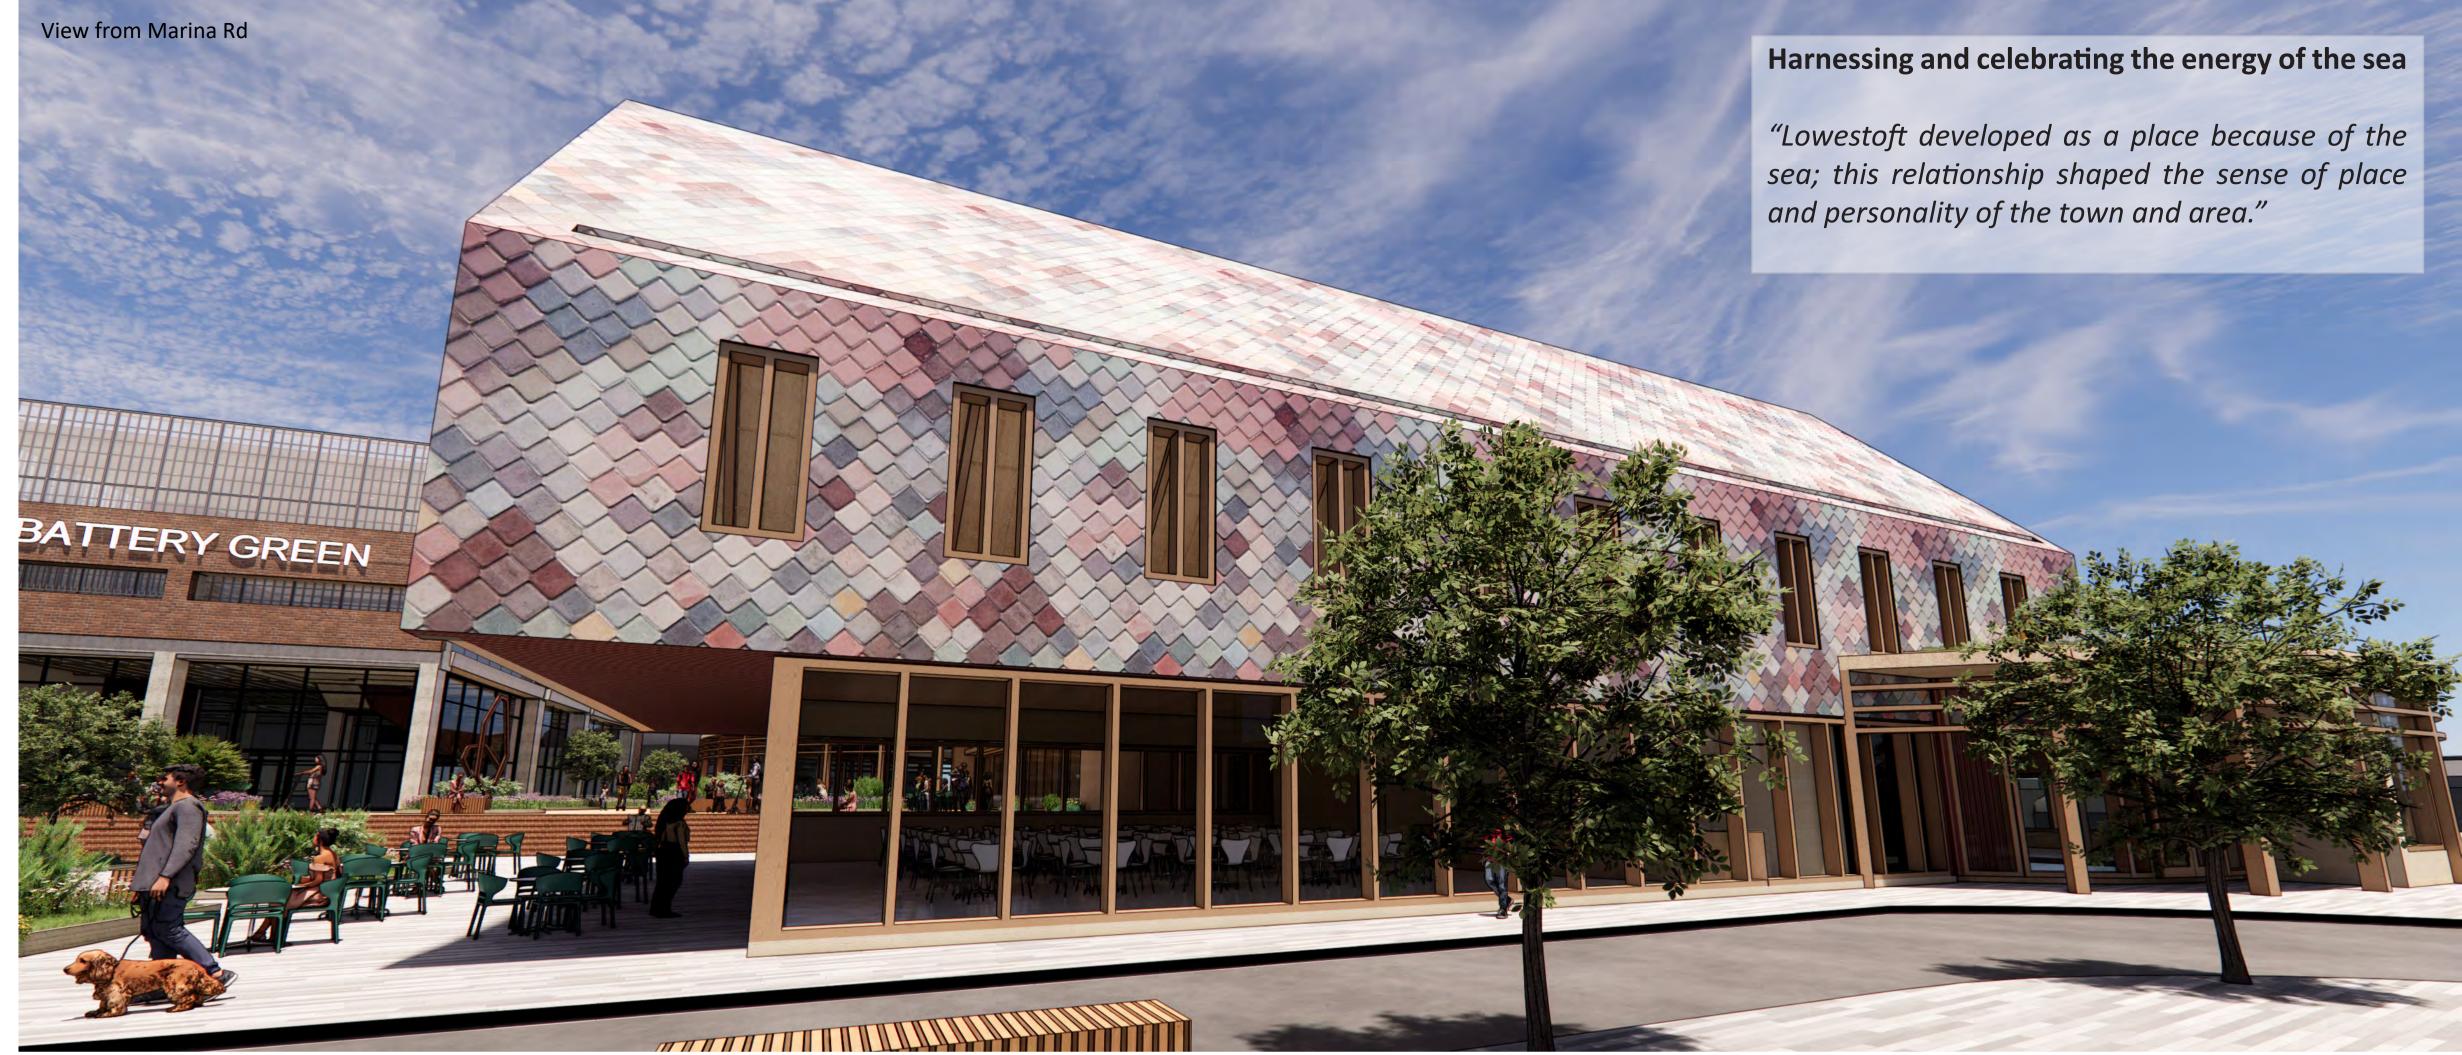

The new build element opposite the Marina Centre will be a restaurant catering for approximately 80 people. Above the restaurant will be an additional space for the community to use for a multitude of uses ranging from meeting rooms, small exhibitions spaces, community outreach work and performances.

The restaurant will also have outdoor seating utilising the edge of the new Civic Square. This will activate the space throughout out the day and evening and enhance the night-time economy.

The restaurant will be a great addition for those looking for somewhere to eat before or after going to the local Theatre's.

It will also encourage increased dwell time in the town centre which its hoped in turn will help enhance the visitors and spend in the wider area.

The restaurant and community space is 465sqm (5,000sqft) in size.