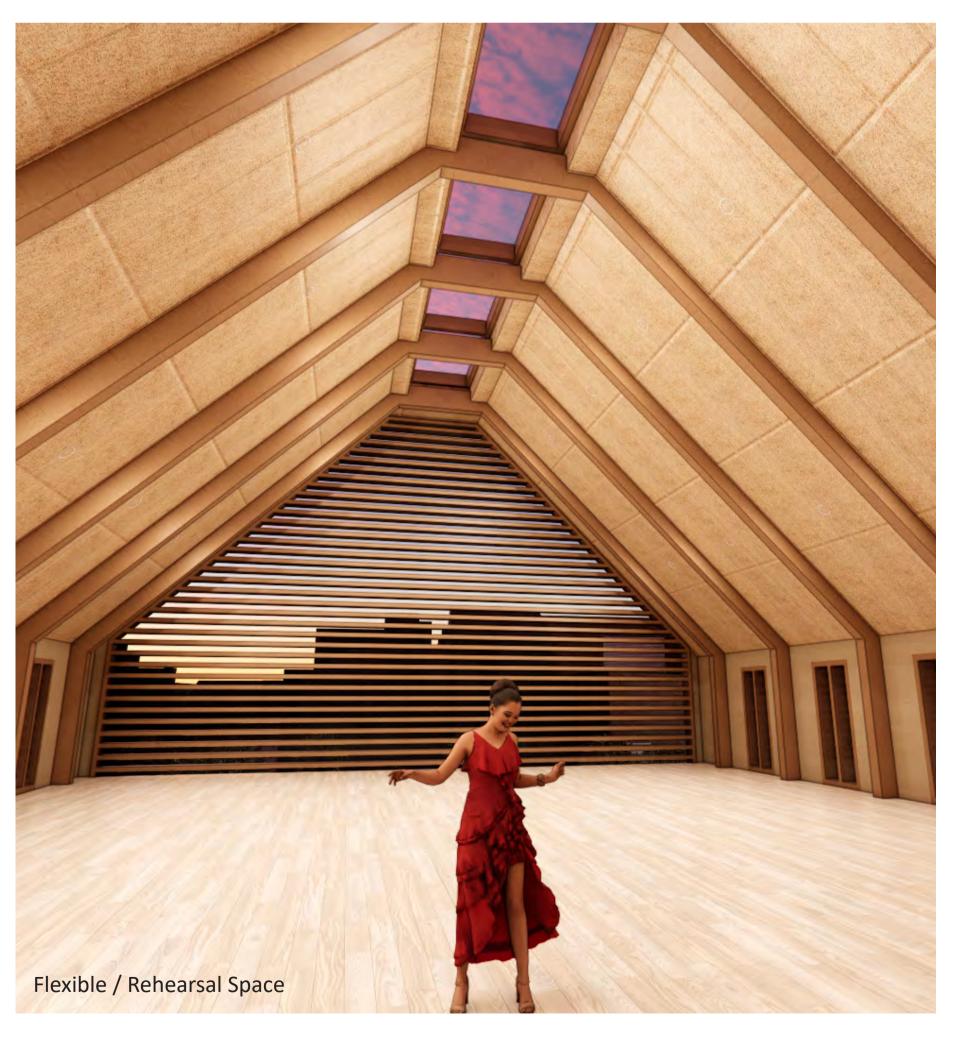

The new build element opposite the Marina Centre will be a restaurant catering for approximately 80 people. Above the restaurant will be an additional space for the community to use for a multitude of uses ranging from meeting rooms, small exhibitions spaces, community outreach work and performances.