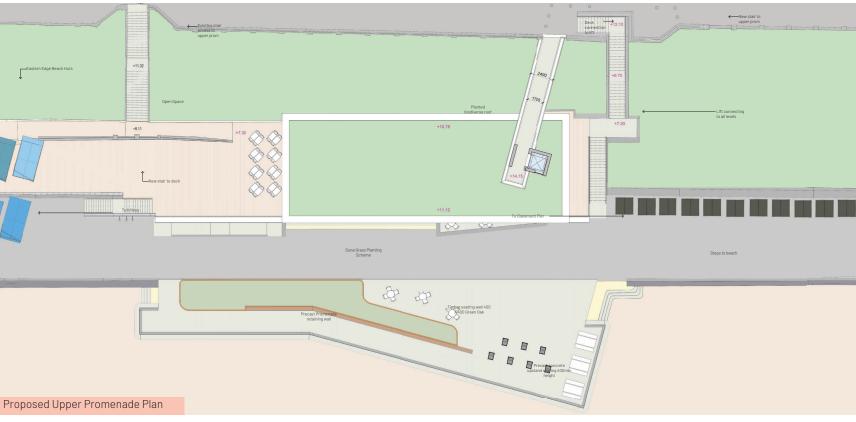

## JUBILEE PARADE, LOWESTOFT

The site is surrounded by ramps and stairs which may not be suitable for everyone to gain access to the lower promenade .The master plan highlights the opportunity to extend onto the beach around the site as well as the opportunity to install a lift. Multiple means of access to the beach & Eastern Edge site make it more attractive destinations for more people

Built out areas are an opportunity to make better use of space and connect to the sea and a link between the upper and the lower promenade would make it far more accessible. The Upper and Lower Promenades are also linked though the installation of an exterior lift.

By making it easy for everyone to access the area becomes an attractive destination for more people as its currently not available. Accessible facilities also include new toilets, external showers and changing places facility.