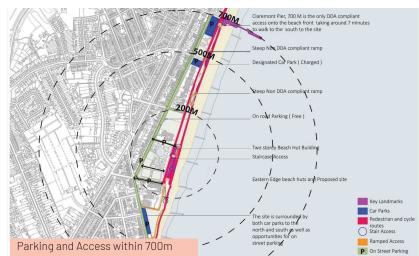

## JUBILEE PARADE, LOWESTOFT

The site is surrounded by ramps and stairs which may not be suitable for everyone to gain access to the lower promenade .The master plan highlights the opportunity to extend onto the beach around the site as well as the opportunity to install a lift. Multiple means of access to the beach & Eastern Edge site make it more attractive destinations for more people