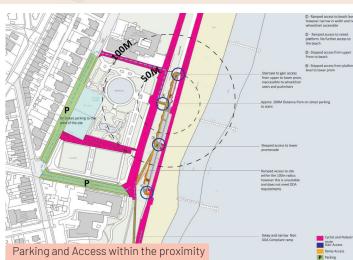

## JUBILEE PARADE, LOWESTOFT

The site is surrounded by ramps and stairs which may not be suitable for everyone to gain access to the lower promenade .The master plan highlights the opportunity to extend onto the beach around the site as well as the opportunity to install a lift. Multiple means of access to the beach & Eastern Edge site make it more attractive destinations for more people

Built out areas are an opportunity to make better use of space and connect to the sea and a link between the upper and the lower promenade would make it far more accessible. The Upper and Lower Promenades are also linked though the installation of an exterior lift.